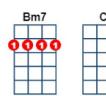

## [D] [G] [Bm7] [D] - [G] [D] [A] [A] [Em7] [D] [A7] [D] - [G] [A] [Dsus2][Dsus2]

[G] They sold [D] me a [Em7] dream of [D] Christmas
[G] They sold [D] me a [Em7] silent [D] night
[G] And they [D] told me a [Em7] fairy [D] story
[G] 'till I [D] believed in the [Em7] Israelite [D]

## [D] [G] [Bm7] [D] - [G] [D] [A] [A] [Em7] [D] [A7] [D] - [G] [A] [Dsus2][Dsus2]

- [G] I wish [D] you a [Em7] hopeful [D] Christmas
- [G] I wish [D] you a [Em7] brave new [D] year
- [G] All an-[D]guish [Em7] pain and [D] sadness
- [G] Leave your [D] heart and let your [Em7] road be [D] clear
- [G] They said [D] there'll be [Em7] snow at [D] Christmas
- [G] They said [D] there'll be [Em7] peace on [D] earth
- Halle-[D]lujah no-[A]el be it [G] heaven or [D] hell

The [D] Christmas we [Em7] get we de-[Dsus2]serve

[D] [G] [Bm7] [D] - [G] [D] [A] [A] [Em7] [D] [A7] [D] - [G] [A] [Dsus2][Dsus2] (slowing) [Em7] [D] [A7] [D] [G] [A] ... [D]

| Em7 |  |   |   | G |   |   |  |
|-----|--|---|---|---|---|---|--|
|     |  |   |   |   |   |   |  |
| •   |  | 6 | • |   | ( |   |  |
|     |  |   |   |   |   | 0 |  |
|     |  |   |   |   |   |   |  |
|     |  |   |   |   |   |   |  |