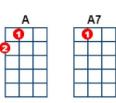

## I Believe in Father Christmas

key:G, artist:Greg Lake writer:Greg Lake, Peter Sinfield
<u>https://www.youtube.com/watch'?v=yfY4b1NszpY</u> but in Eb

(intro) [G] [D] [Em7] [D] \* 2

- [G] They said [D] there'll be [Em7] snow at [D] Christmas
- [G] They said [D] there'll be [Em7] peace on [D] earth
- [G] But in-[D]stead it just [Em7] kept on [D] raining
- [G] A veil of [D] tears for [Em7] the virgin [D] birth

[C] I re-[G]member [D] one Christmas morning
[C] A winters [G] light and a [D] distant choir
And the [D] peal of a [A] bell and that [G] Christmas tree [D] smell
And their [D] eyes full of [Em7] tinsel and [Dsus2] fire

## [D] [G] [Bm7] [D] - [G] [D] [A] [A] [Em7] [D] [A7] [D] - [G] [A] [Dsus2][Dsus2]

[G] They sold [D] me a [Em7] dream of [D] Christmas
[G] They sold [D] me a [Em7] silent [D] night
[G] And they [D] told me a [Em7] fairy [D] story
[G] 'till I [D] believed in the [Em7] Israelite [D]

[C] And I be-[G]lieved in [D] Father Christmas
And I [C] looked at the [G] sky with ex-[D]cited eyes
'till I [D] woke with a [A] yawn in the [G] first light of [D] dawn
And I [D] saw him and [Em7] through his dis-[Dsus2]guise

## [D] [G] [Bm7] [D] - [G] [D] [A] [A] [Em7] [D] [A7] [D] - [G] [A] [Dsus2][Dsus2]

- [G] I wish [D] you a [Em7] hopeful [D] Christmas
- [G] I wish [D] you a [Em7] brave new [D] year
- [G] All an-[D]guish [Em7] pain and [D] sadness
- [G] Leave your [D] heart and let your [Em7] road be [D] clear
- [G] They said [D] there'll be [Em7] snow at [D] Christmas
- [G] They said [D] there'll be [Em7] peace on [D] earth
- Halle-[D]lujah no-[A]el be it [G] heaven or [D] hell

The [D] Christmas we [Em7] get we de-[Dsus2]serve

[D] [G] [Bm7] [D] - [G] [D] [A] [A] [Em7] [D] [A7] [D] - [G] [A] [Dsus2][Dsus2] (slowing) [Em7] [D] [A7] [D] [G] [A] ... [D]

| Em7 |  |   |   | G |   |   |  |
|-----|--|---|---|---|---|---|--|
|     |  |   |   |   |   |   |  |
| •   |  | 6 | • |   | ( |   |  |
|     |  |   |   |   |   | 0 |  |
|     |  |   |   |   |   |   |  |
|     |  |   |   |   |   |   |  |