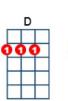

## [D] [G] [Bm7] [D] - [G] [D] [A] [A] [Em7] [D] [A7] [D] - [G] [A] [Dsus2][Dsus2]

[G] They sold [D] me a [Em7] dream of [D] Christmas
[G] They sold [D] me a [Em7] silent [D] night
[G] And they [D] told me a [Em7] fairy [D] story
[G] 'till I [D] believed in the [Em7] Israelite [D]

## [D] [G] [Bm7] [D] - [G] [D] [A] [A] [Em7] [D] [A7] [D] - [G] [A] [Dsus2][Dsus2]

- [G] I wish [D] you a [Em7] hopeful [D] Christmas
- [G] I wish [D] you a [Em7] brave new [D] year
- [G] All an-[D]guish [Em7] pain and [D] sadness
- [G] Leave your [D] heart and let your [Em7] road be [D] clear
- [G] They said [D] there'll be [Em7] snow at [D] Christmas
- [G] They said [D] there'll be [Em7] peace on [D] earth
- Halle-[D]lujah no-[A]el be it [G] heaven or [D] hell

The [D] Christmas we [Em7] get we de-[Dsus2]serve

[D] [G] [Bm7] [D] - [G] [D] [A] [A] [Em7] [D] [A7] [D] - [G] [A] [Dsus2][Dsus2] (slowing) [Em7] [D] [A7] [D] [G] [A] ... [D]

| Em7 |  |   |   | G |   |   |  |
|-----|--|---|---|---|---|---|--|
|     |  |   |   |   |   |   |  |
| •   |  | 6 | • |   | ( |   |  |
|     |  |   |   |   |   | 0 |  |
|     |  |   |   |   |   |   |  |
|     |  |   |   |   |   |   |  |